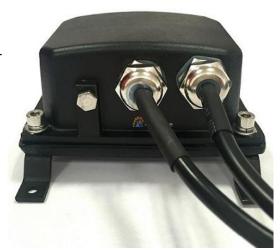

## IT-WPS1

IP66 Waterproof outdoor installation power supply unit for LED Illuminators.

- Waterproof power supply unit with "U" bracket.
- Output DC12V 1000mA.

## **Technical Specifications**

Input: AC110-220V Frequency: 50-60HZ Output: DC12V 1000mA

Output plug: DC12V male plug •—•

Install bracket: "U" bracket

Working temperature: -30°C to +50°C Housing: Aluminum die-casting housing

Protection level: IP66

Color: Black

Net weight: 0.35 kg Gross weight: 0.4 kg

Dimensions: 90\*96\*42mm

Packing dimensions: 130\*100\*100mm