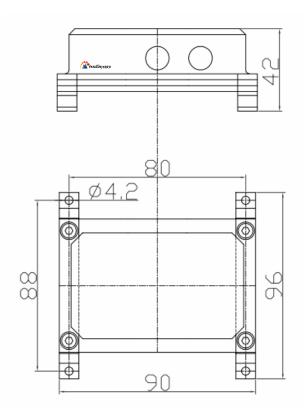

Protection level: IP66

Color: Black

Net weight: 0.35 kg Gross weight: 0.4 kg

Dimensions: 90\*96\*42mm

Packing dimensions: 130\*100\*100mm

## **Drawing and Dimensions**

Unit: mm